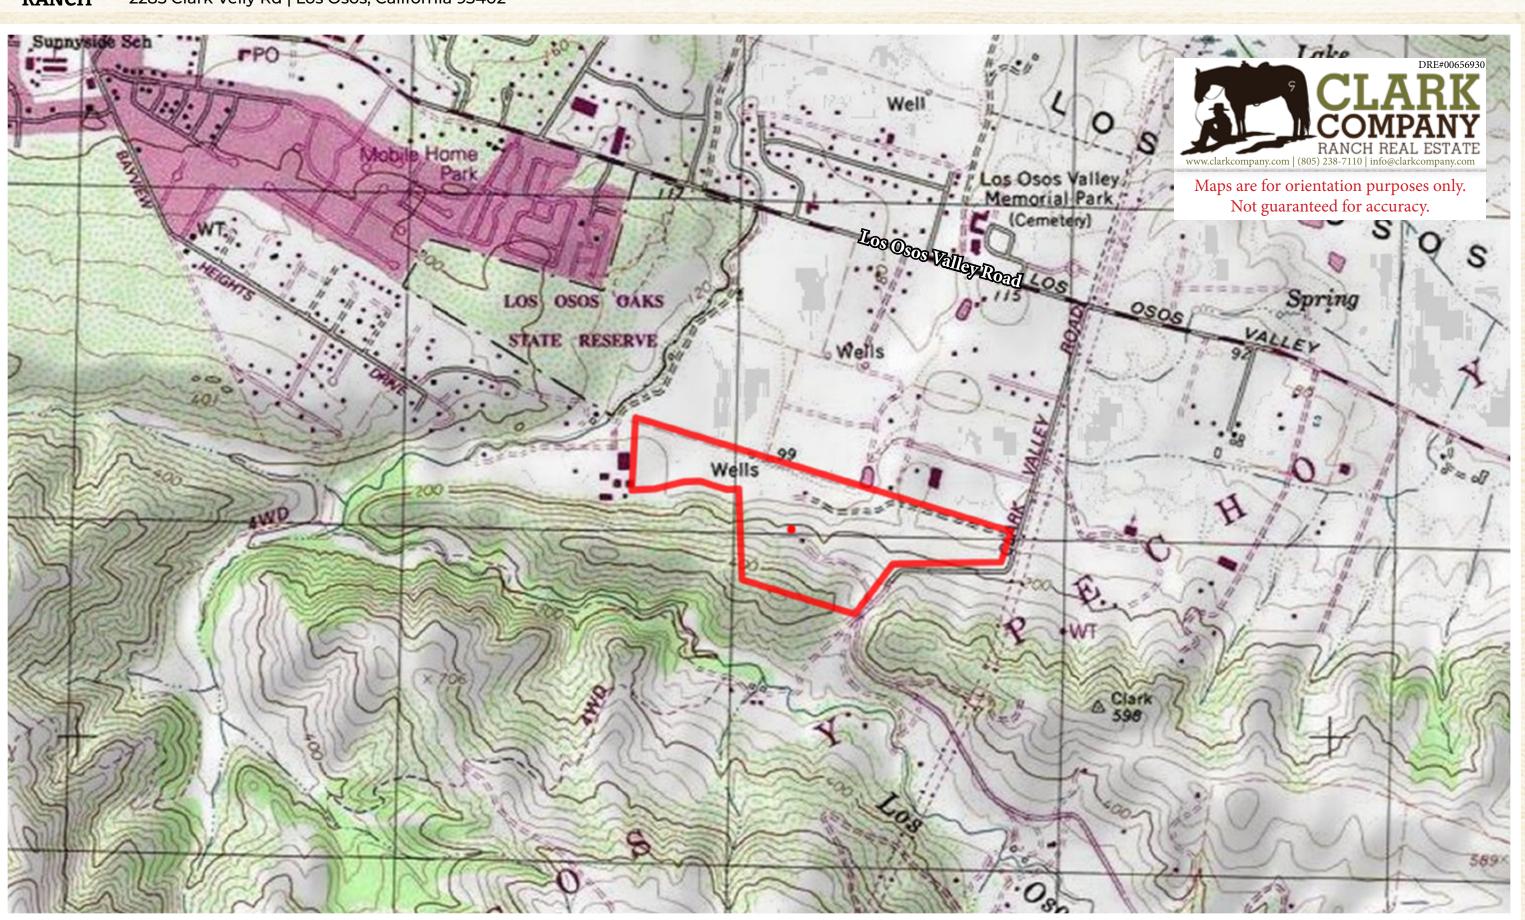

--|
|      | ACRES           | %     | CPI | NCCPI | CAP  | 12 and  |
|      | 17.51           | 25.83 | 0   | 45    | 6e   | N. S.   |
| A 14 | 17.34           | 25.58 | 0   | 51    | Зc   | 1       |
|      | 15.34           | 22.63 | 0   | 51    | 3e   |         |
|      | 10.63           | 15.68 | 0   | 30    | 6e   |         |
|      | 4.45            | 6.56  | 0   | 17    | 6e   | 4       |
|      | 1.95            | 2.88  | 0   | 23    | 7e   | 1       |
|      | 0.57            | 0.84  | 0   | -     | 6e   | and the |
|      | 67.79(<br>*)    | 100%  | I   | 42.69 | 4.58 | 200     |
|      | and the second  | ALS A |     | N. W  |      |         |
|      | 0 200 400 600 8 |       |     |       |      | 800     |

## MELLO ~ RANCH ~ 2285 Clark Velly Rd | Los Osos, California 93402



## MELLO ~ RANCH ~ 2285 Clark Velly Rd | Los Osos, California 93402





## Maps are for orientation purposes only. Not guaranteed for accuracy.

LA PANZA RANGE