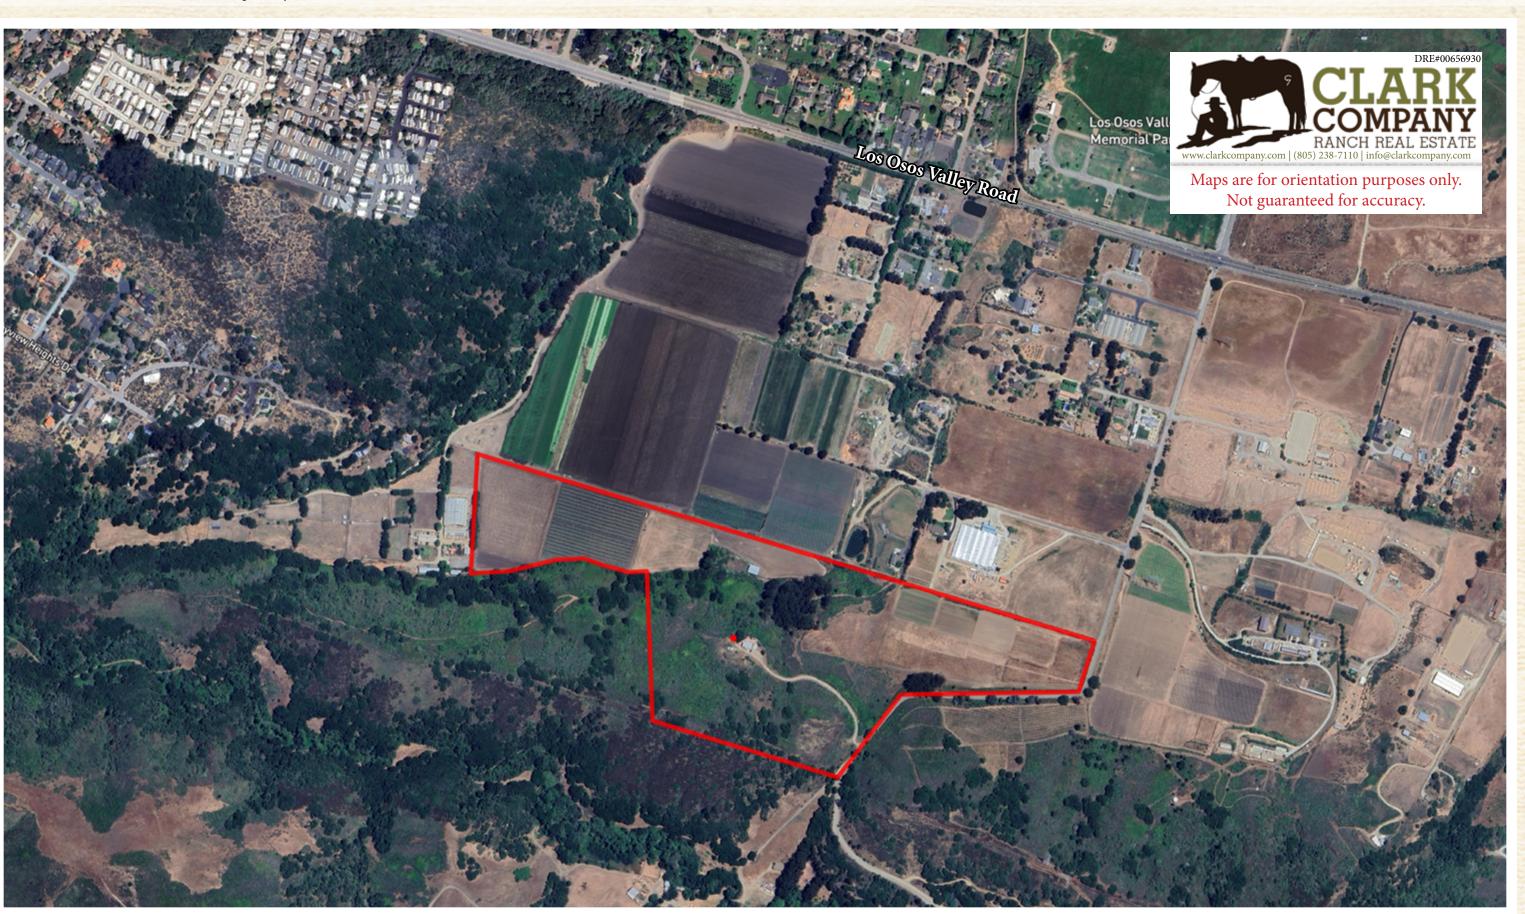

## MELLO ~ RANCH ~ 2285 Clark Velly Rd | Los Osos, California 93402



|      |                 |       |     |       |      | 1260    |
|------|-----------------|-------|-----|-------|------|---------|
|      | ACRES           | %     | CPI | NCCPI | CAP  | 12 and  |
|      | 17.51           | 25.83 | 0   | 45    | 6e   | N. S.   |
| A 14 | 17.34           | 25.58 | 0   | 51    | Зc   | 1       |
|      | 15.34           | 22.63 | 0   | 51    | 3e   |         |
|      | 10.63           | 15.68 | 0   | 30    | 6e   |         |
|      | 4.45            | 6.56  | 0   | 17    | 6e   | 4       |
|      | 1.95            | 2.88  | 0   | 23    | 7e   | 1       |
|      | 0.57            | 0.84  | 0   | -     | 6e   | and the |
|      | 67.79(<br>*)    | 100%  | I   | 42.69 | 4.58 | 200     |
|