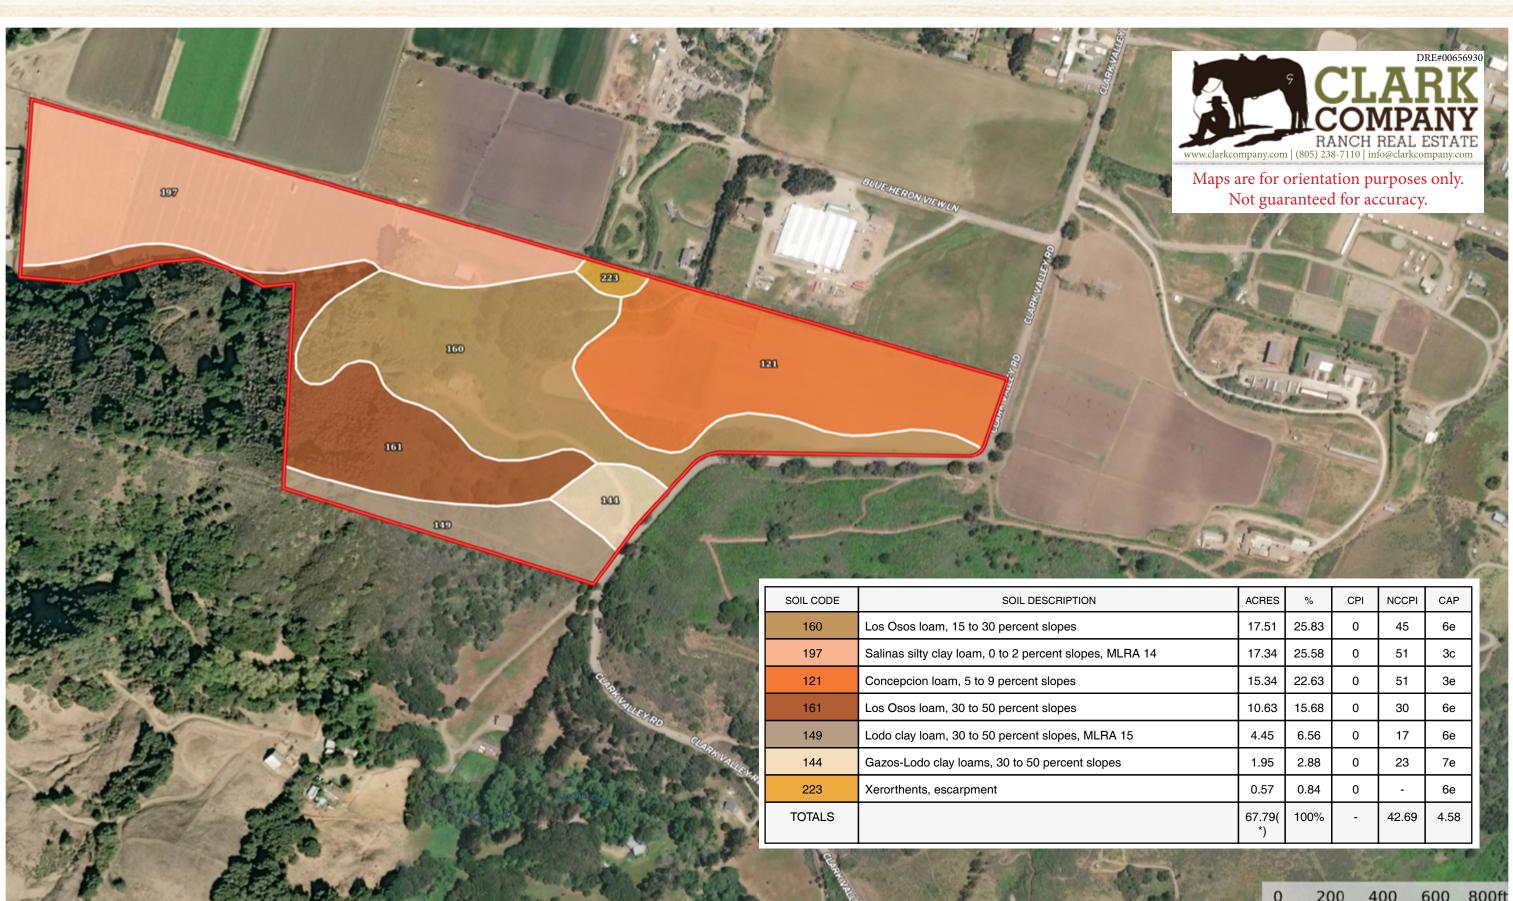

## MELLO ~ RANCH ~ 2285 Clark Velly Rd | Los Osos, California 93402

|      |                 |       |     |       |      | 1260    |
|------|-----------------|-------|-----|-------|------|---------|
|      | ACRES           | %     | CPI | NCCPI | CAP  | 12 and  |
|      | 17.51           | 25.83 | 0   | 45    | 6e   | N. S.   |
| A 14 | 17.34           | 25.58 | 0   | 51    | Зc   | 1       |
|      | 15.34           | 22.63 | 0   | 51    | 3e   |         |
|      | 10.63           | 15.68 | 0   | 30    | 6e   |         |
|      | 4.45            | 6.56  | 0   | 17    | 6e   | 4       |
|      | 1.95            | 2.88  | 0   | 23    | 7e   | 1       |
|      | 0.57            | 0.84  | 0   | -     | 6e   | and the |
|      | 67.79(<br>*)    | 100%  | I   | 42.69 | 4.58 | 200     |
|      | and the second  | ALS A |     | N. W  |      |         |
|      | 0 200 400 600 8 |       |     |       |      | 800     |